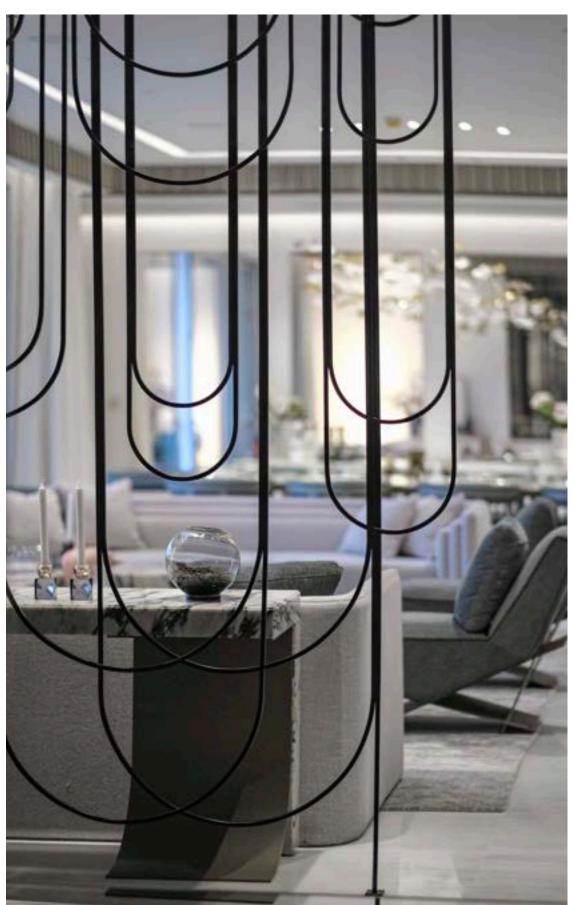

41 | panelling

42 | metal screen

Category:office

Location: Gurgaon

Area: 30000 sqft

"An office should tell the story of your brand and inspire those who work within it."

Rethink.Recreate.Redesign

Category: office

Category: metal screen

"there are three responses to a piece of design-yes,no, ad wow!
wow is the one to aim for."

Category: vanity

"vanity is where you can be your own kind of beautiful."

Category:wardrobe