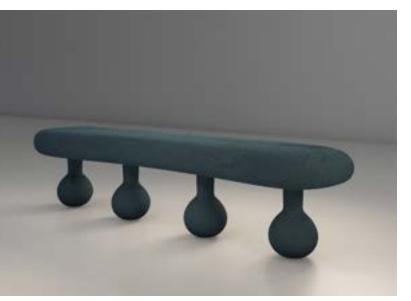

33 | mirror

34 | ottoman

35 | sculpture

36 | sofa

37 | vanity

38 | wardrobe

39 | ceiling

40 | door