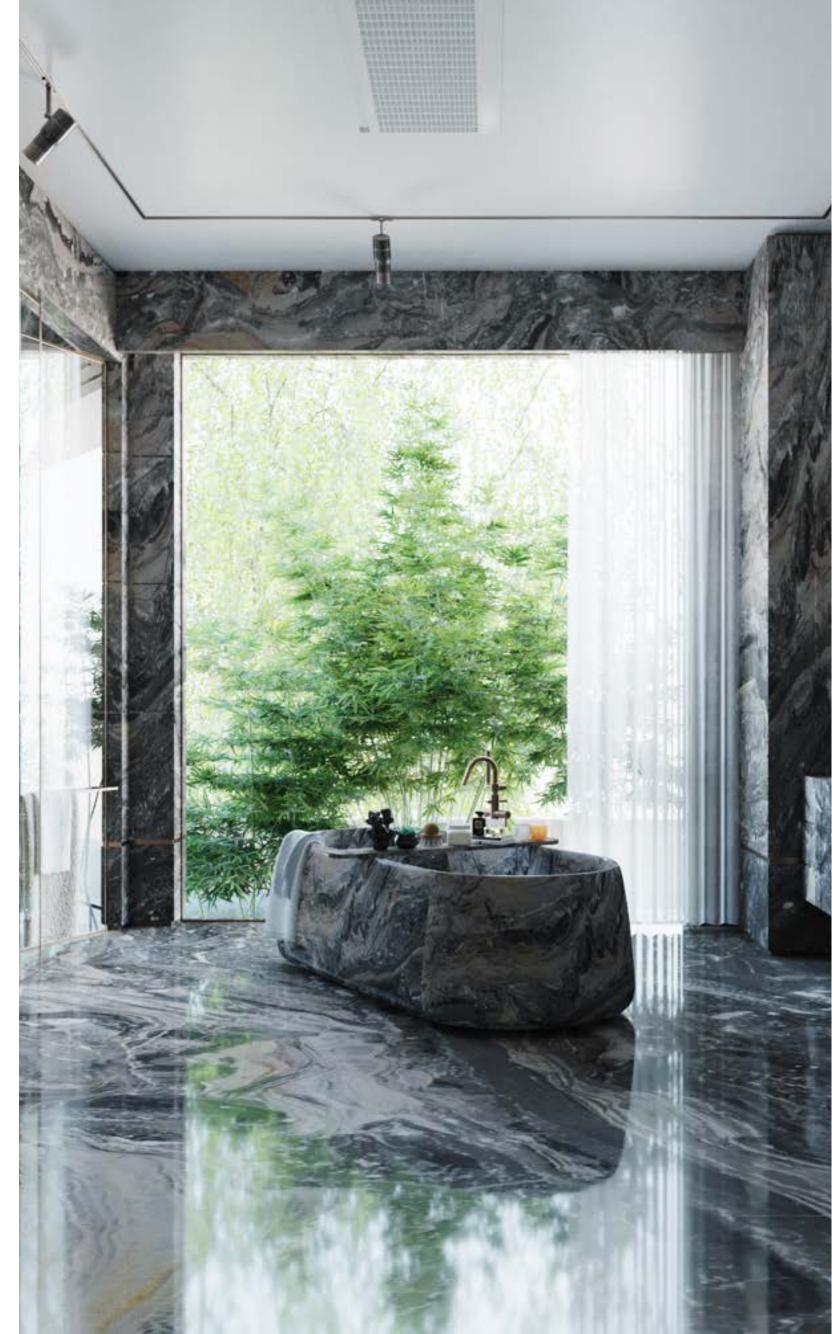

25| accent chair

26 | bar counter

27 | bar stool

28 | bed

29| coffee table

30 | console

31| end table

32 | mini bar

33 | mirror

34 | ottoman

35 | sculpture

36 | sofa

37 | vanity

38 | wardrobe

39 | ceiling

40 | door

Category: apartment, aralias

Location: Gurgaon

Area: 9500 sqft

"Interior design is about creating harmony among the elements of a space, enhancing the human experience within it."

Rethink . Recreate . Redesign