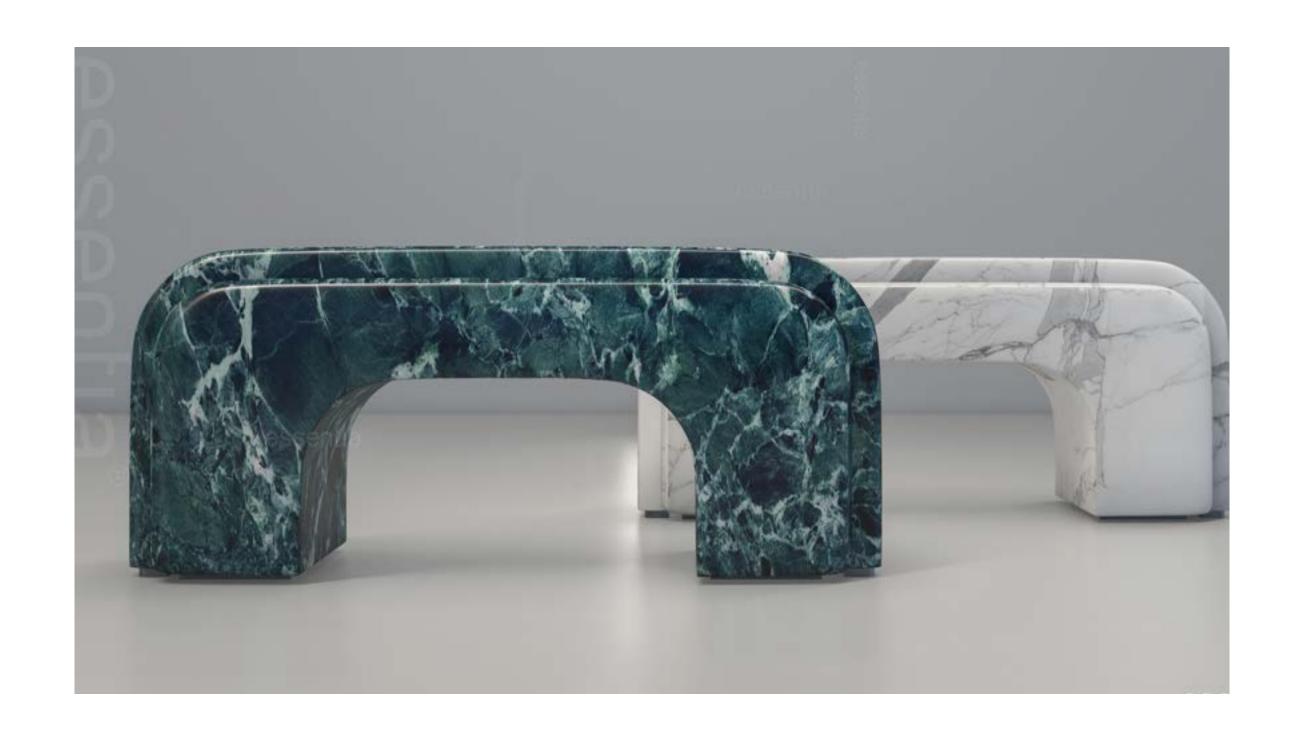

33 | mirror

34 | ottoman

35 | sculpture

36 | sofa

37 | vanity

38 | wardrobe

39 | ceiling

40 | door