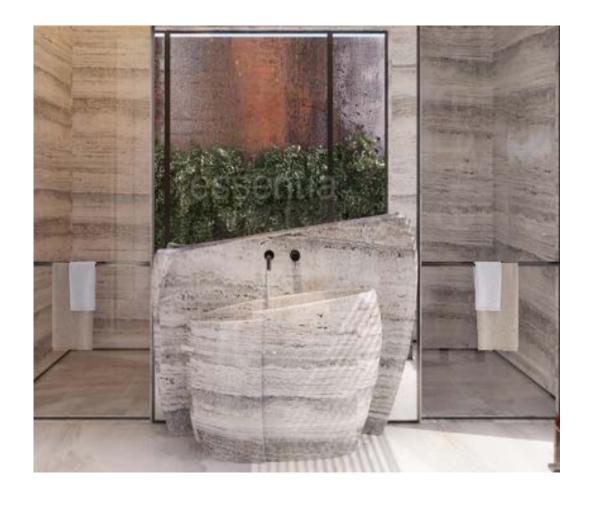

Category: metal screen

"there are three responses to a piece of design-yes,no, ad wow!
wow is the one to aim for."

Category: vanity

"vanity is where you can be your own kind of beautiful."

Category:wardrobe