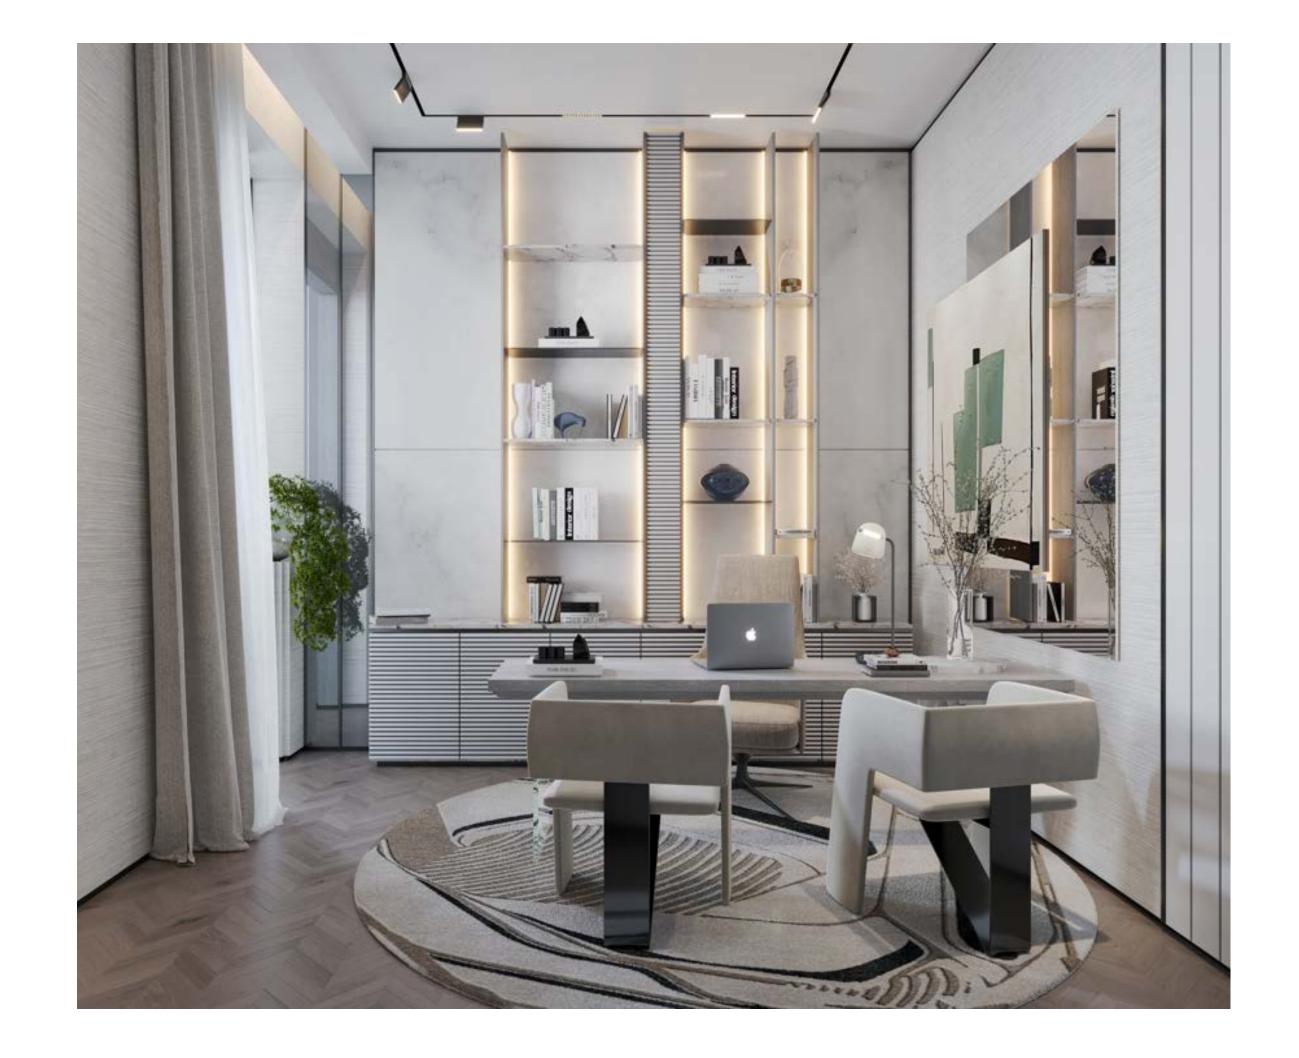

25| accent chair

26 | bar counter

27 | bar stool

28 | bed

29| coffee table

30 | console

31| end table

32 | mini bar

33 | mirror

34 | ottoman

35 | sculpture

36 | sofa

37 | vanity

38 | wardrobe

39 | ceiling

40 | door