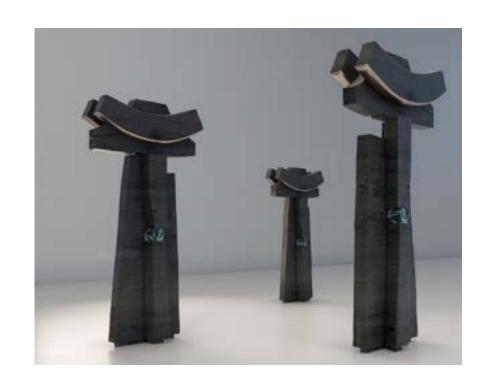

33 | mirror

34 | ottoman

35 | sculpture

36 | sofa

37 | vanity

38 | wardrobe

39 | ceiling

40 | door