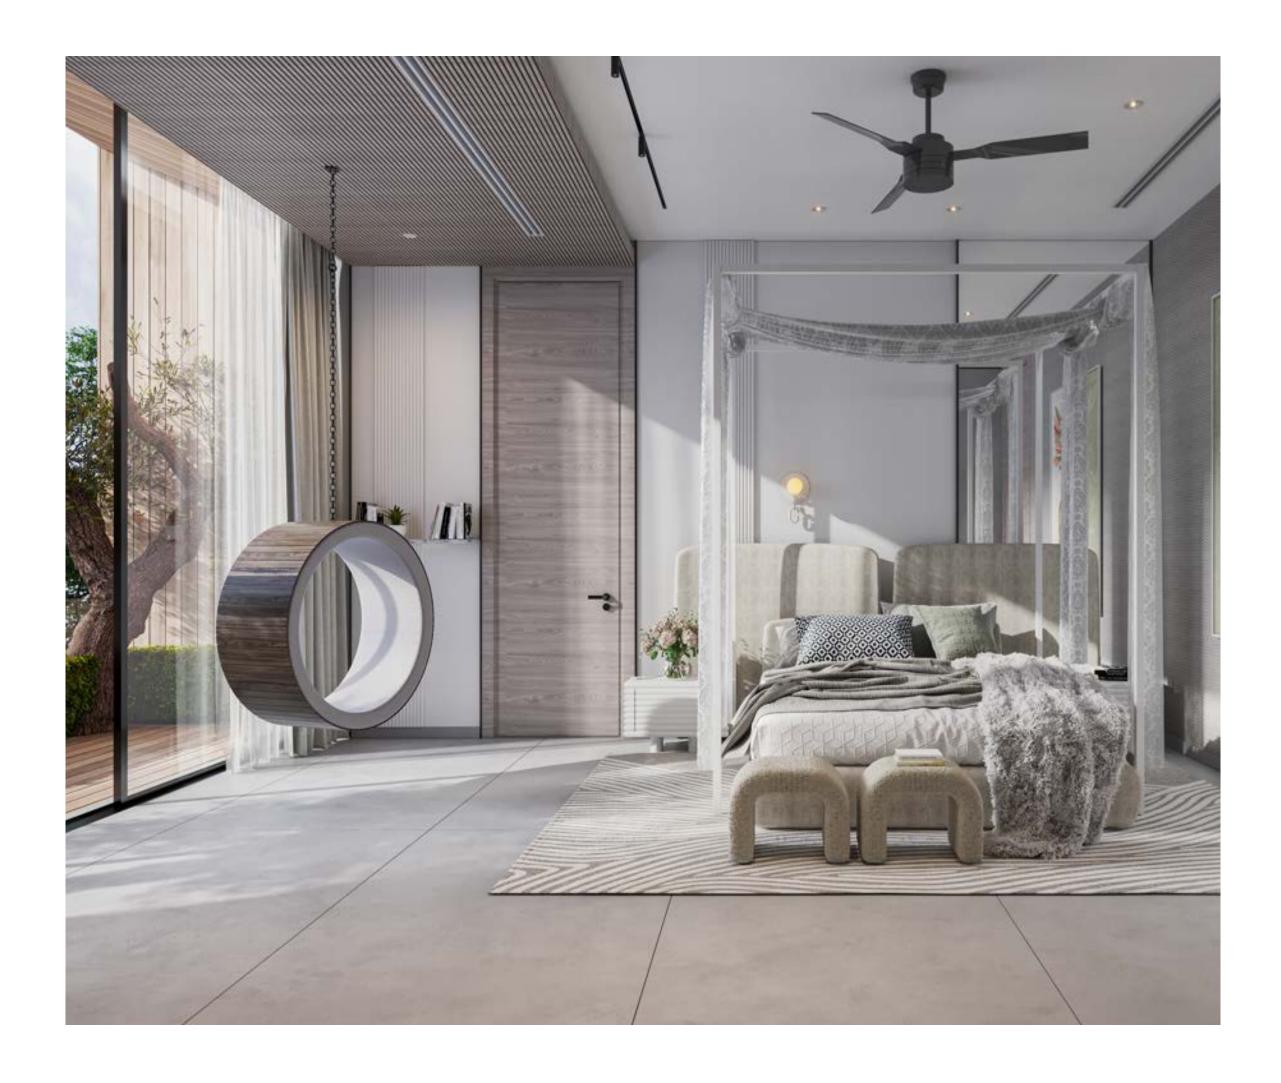

25| accent chair

26 | bar counter

27 | bar stool

28 | bed

29| coffee table

30 | console

31| end table

32 | mini bar

33 | mirror

34 | ottoman

35 | sculpture

36 | sofa

37 | vanity

38 | wardrobe

39 | ceiling

40 | door