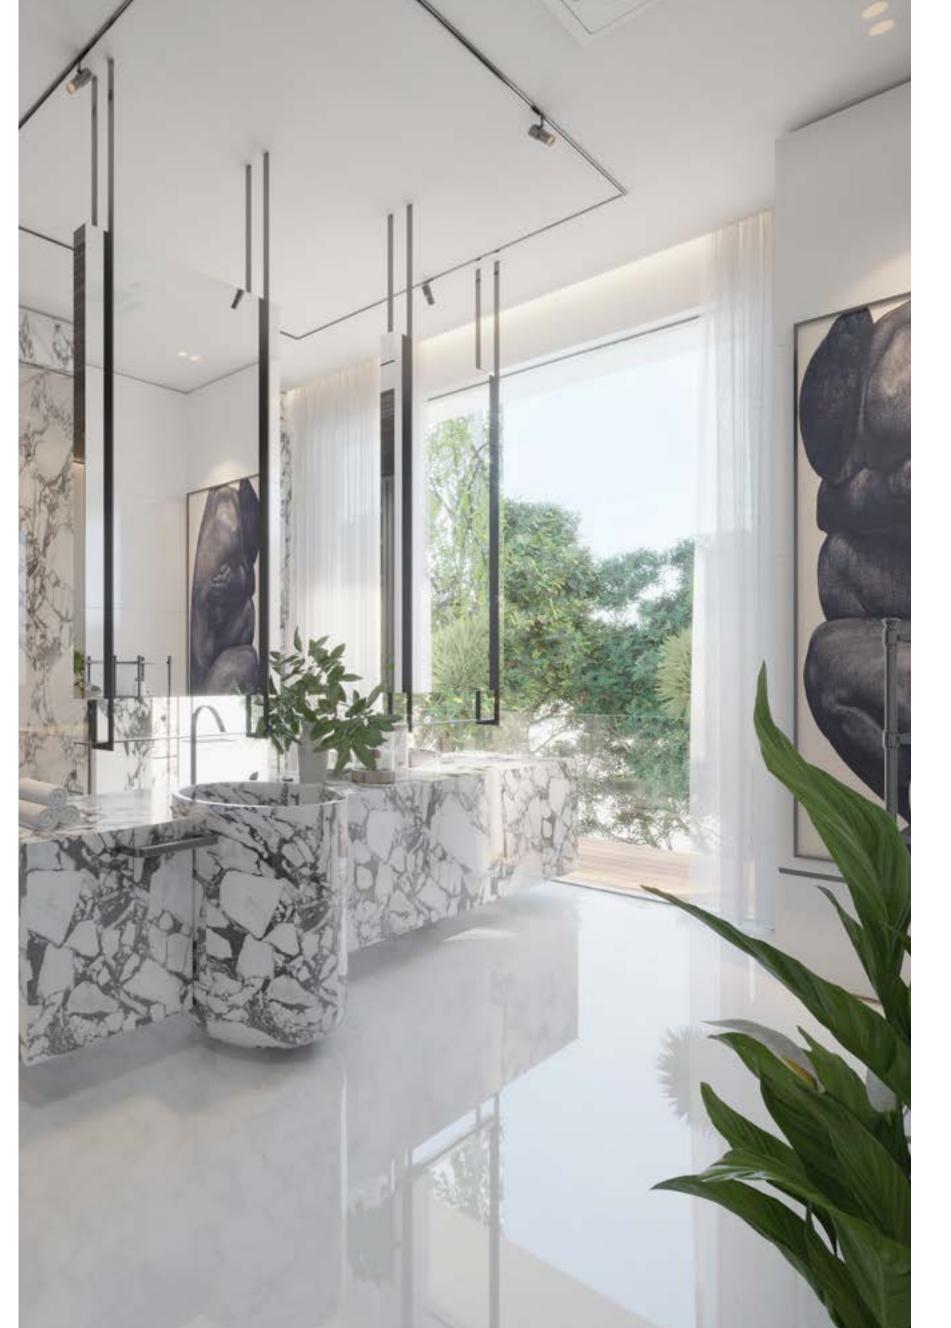

25| accent chair

26 | bar counter

27 | bar stool

28 | bed

29| coffee table

30 | console

31| end table

32 | mini bar

33 | mirror

34 | ottoman

35 | sculpture

36 | sofa

37 | vanity

38 | wardrobe

39 | ceiling

40 | door

Category: apartment, aralias

Location: Gurgaon

Area: 9500 sqft

"Interior design is about creating harmony among the elements of a space, enhancing the human experience within it."

Rethink . Recreate . Redesign