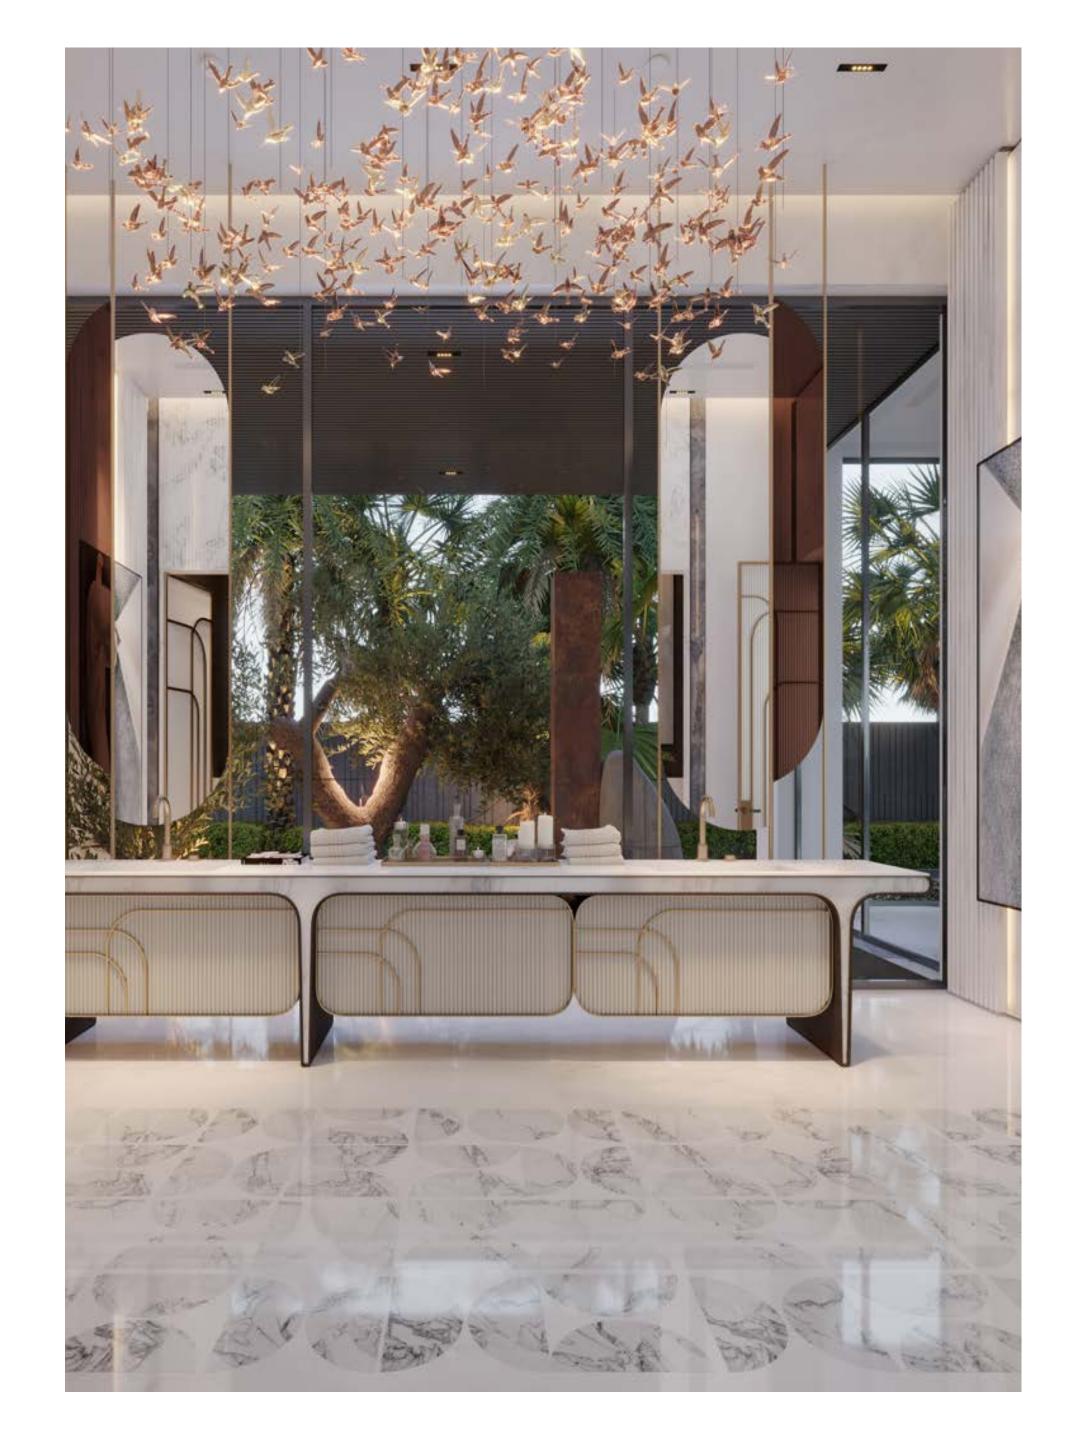

25| accent chair

26 | bar counter

27 | bar stool

28 | bed

29| coffee table

30 | console

31| end table

32 | mini bar

33 | mirror

34 | ottoman

35 | sculpture

36 | sofa

37 | vanity

38 | wardrobe

39 | ceiling

40 | door

41 | panelling

42 | metal screen

Category:office

Location: Gurgaon

Area: 30000 sqft

"An office should tell the story of your brand and inspire those who work within it."

Rethink.Recreate.Redesign

Category: office