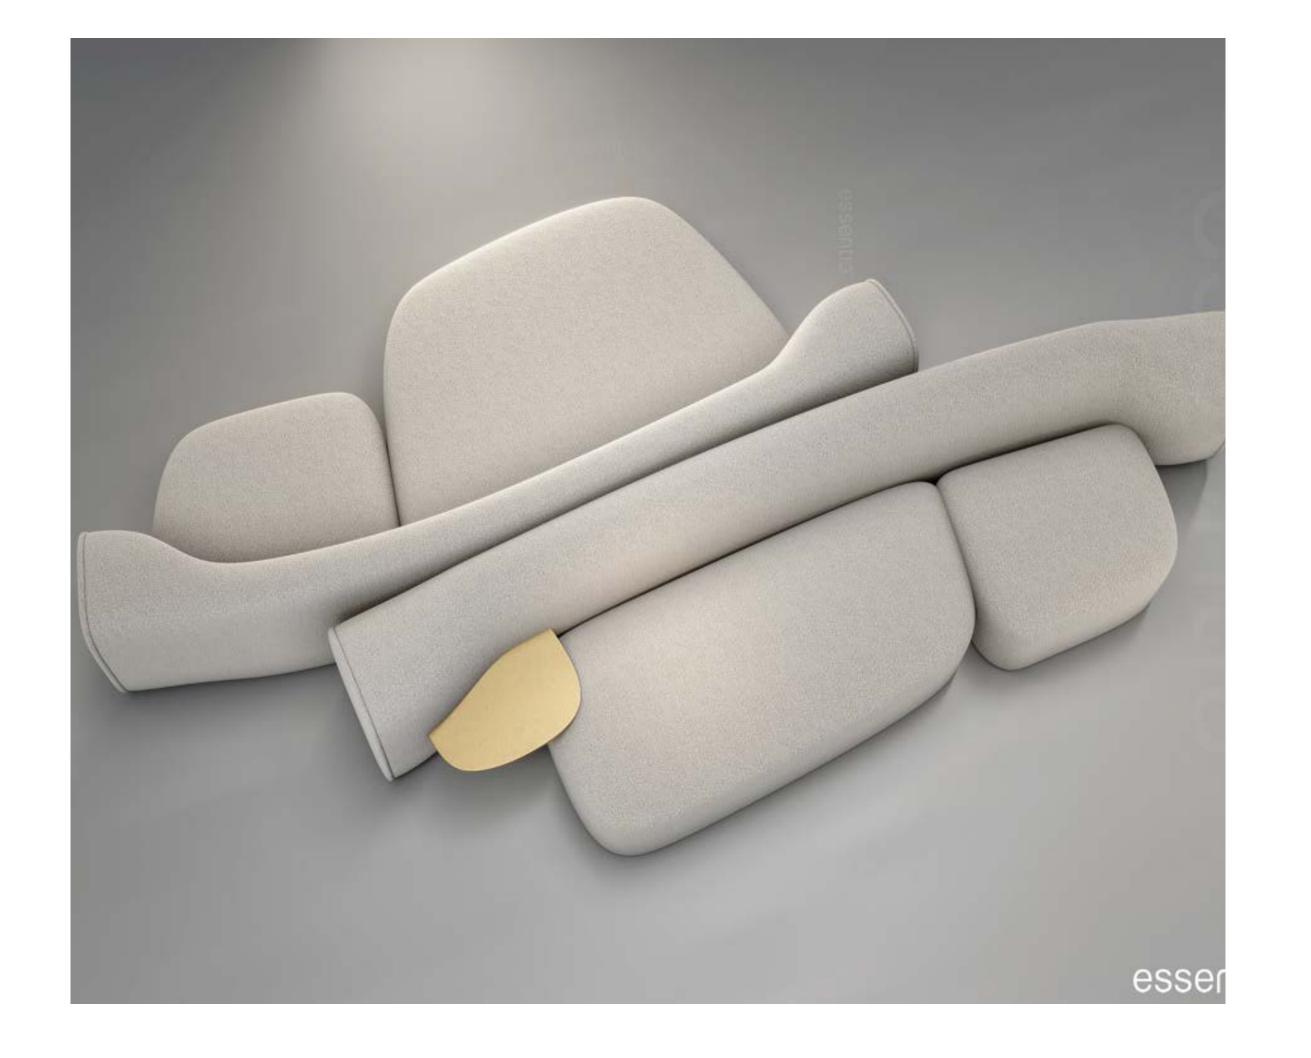

33 | mirror

34 | ottoman

35 | sculpture

36 | sofa

37 | vanity

38 | wardrobe

39 | ceiling

40 | door