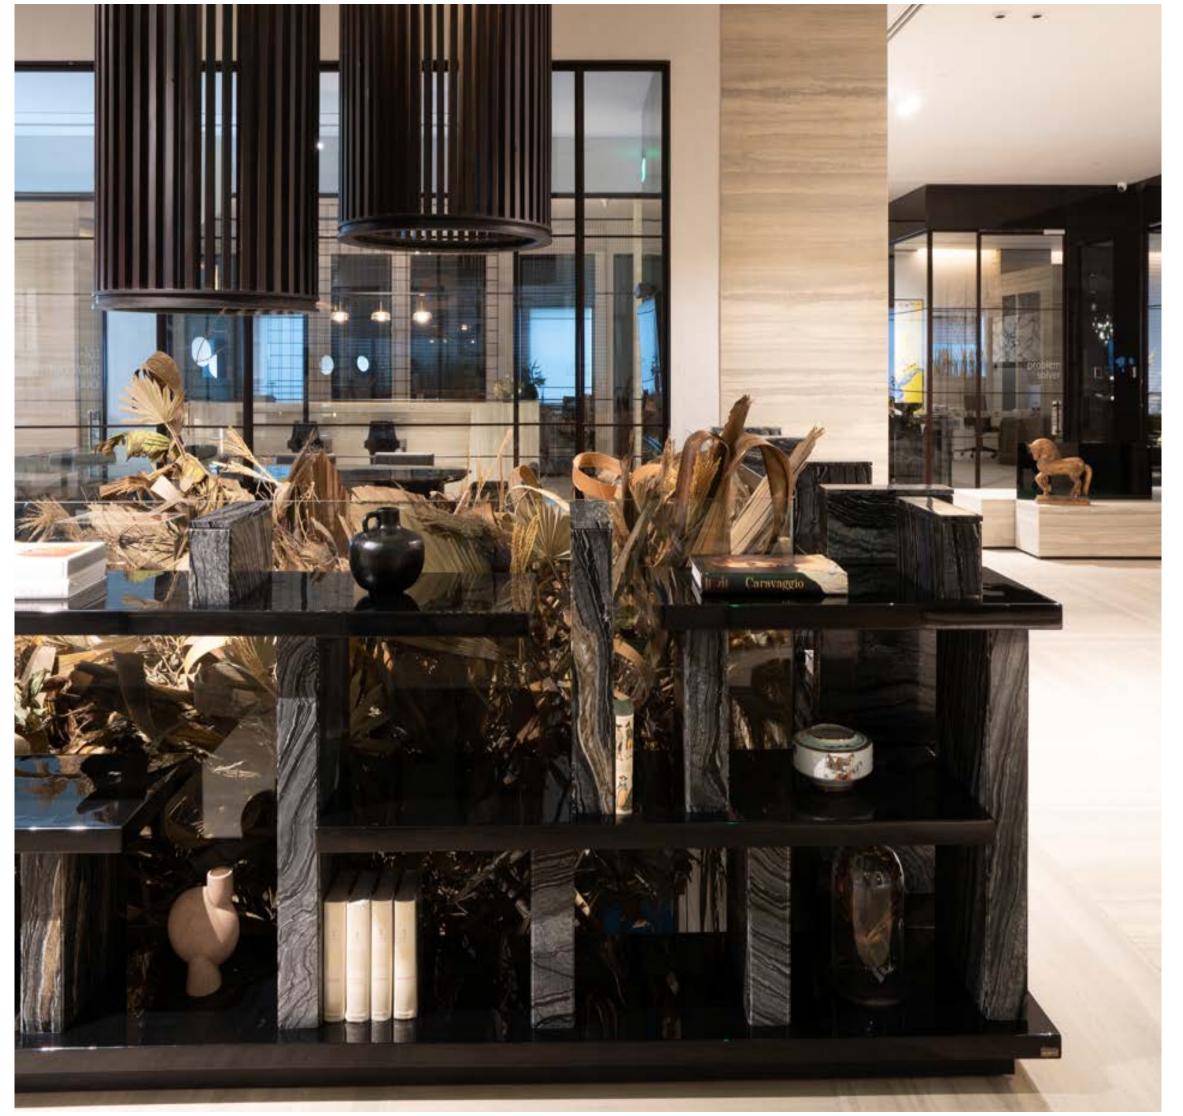

25| accent chair

26 | bar counter

27 | bar stool

28 | bed

29| coffee table

30 | console

31| end table

32 | mini bar

33 | mirror

34 | ottoman

35 | sculpture

36 | sofa

37 | vanity

38 | wardrobe

39 | ceiling

40 | door