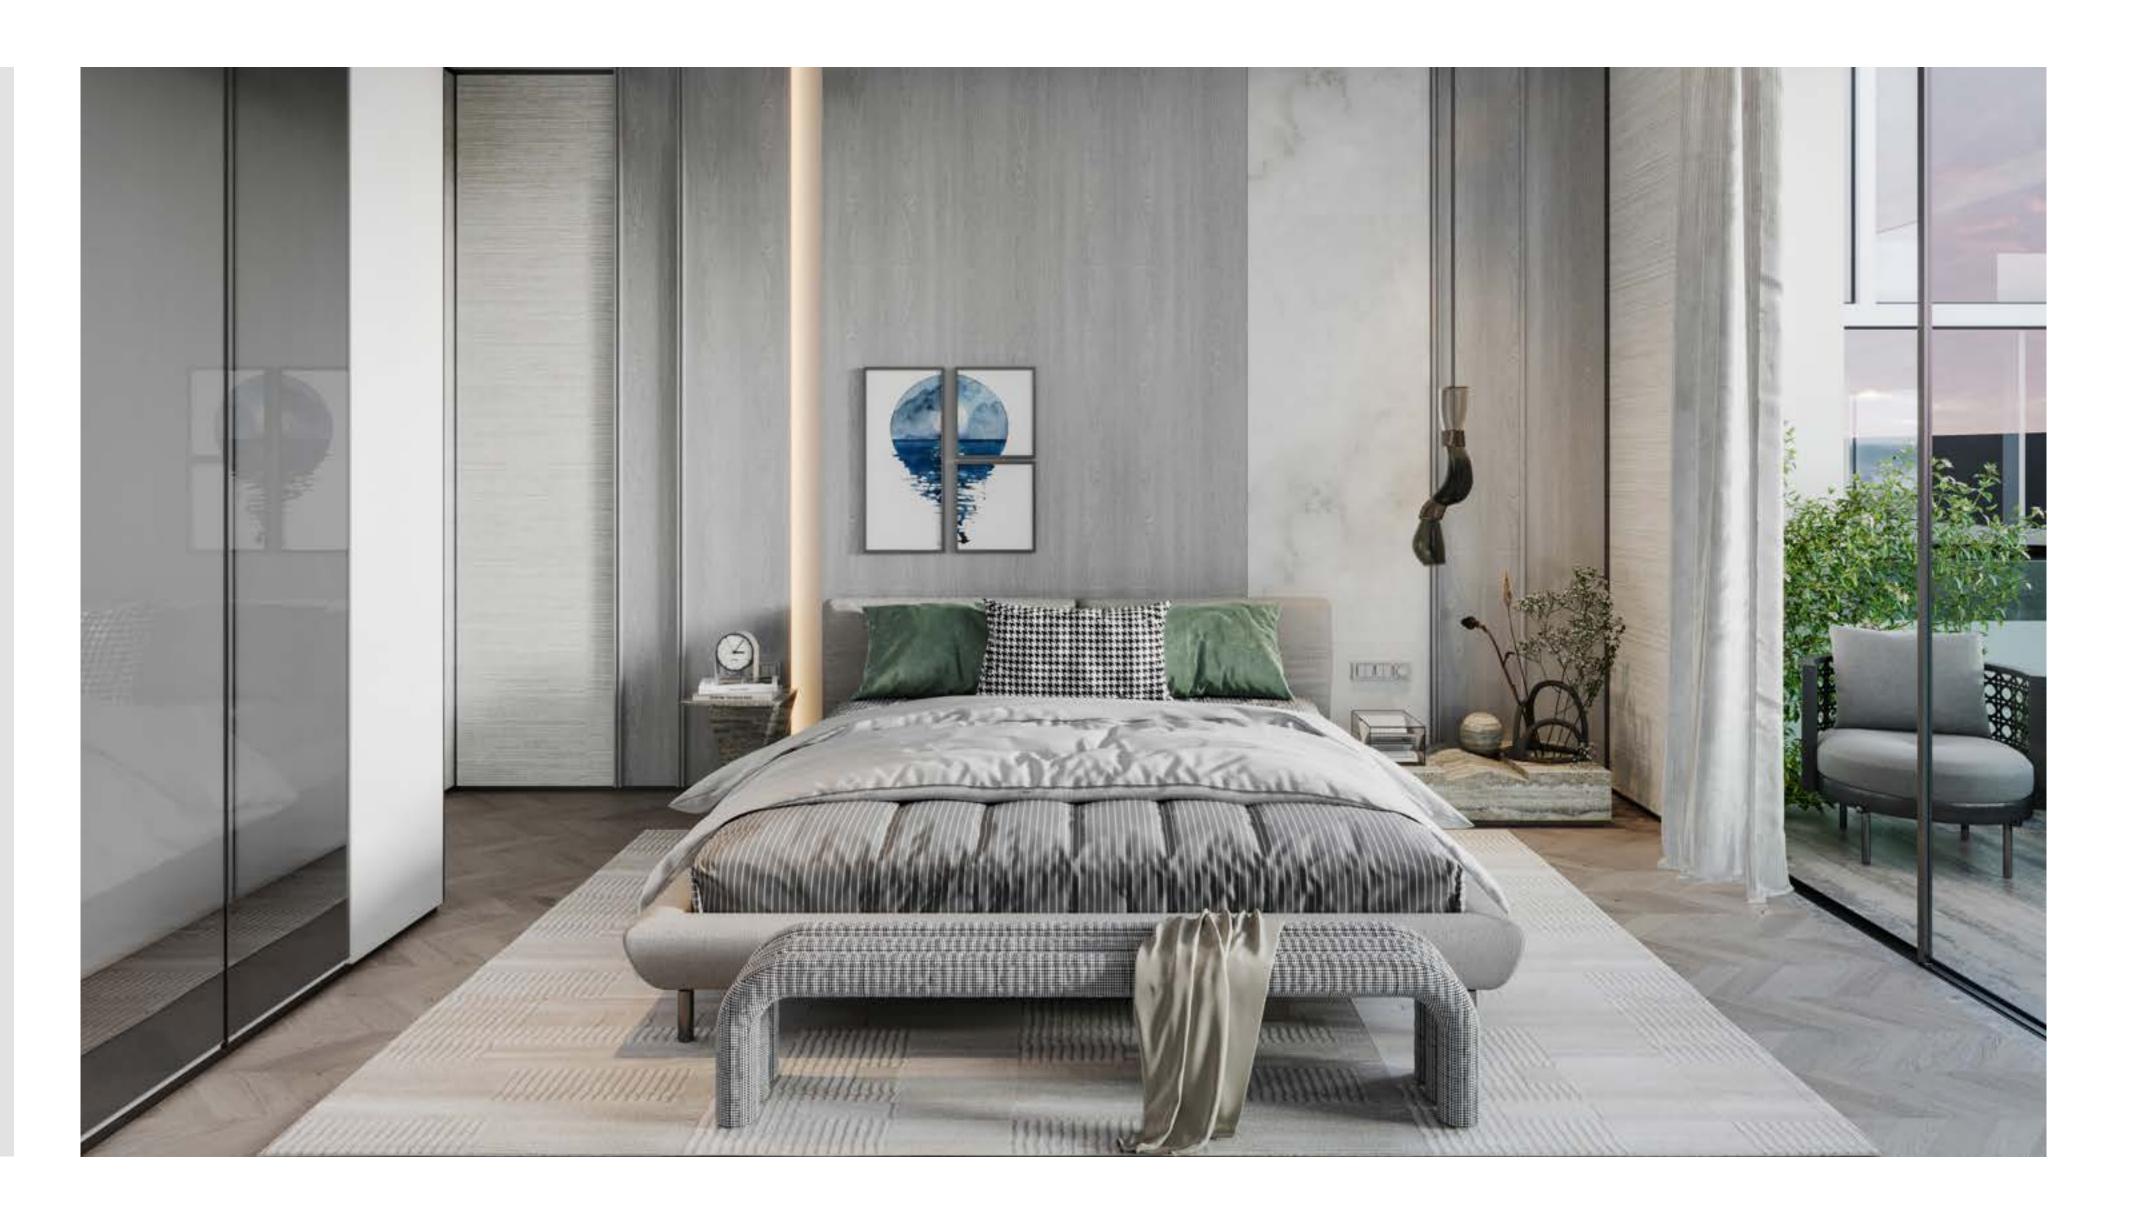

25| accent chair

26 | bar counter

27 | bar stool

28 | bed

29| coffee table

30 | console

31| end table

32 | mini bar

33 | mirror

34 | ottoman

35 | sculpture

36 | sofa

37 | vanity

38 | wardrobe

39 | ceiling

40 | door