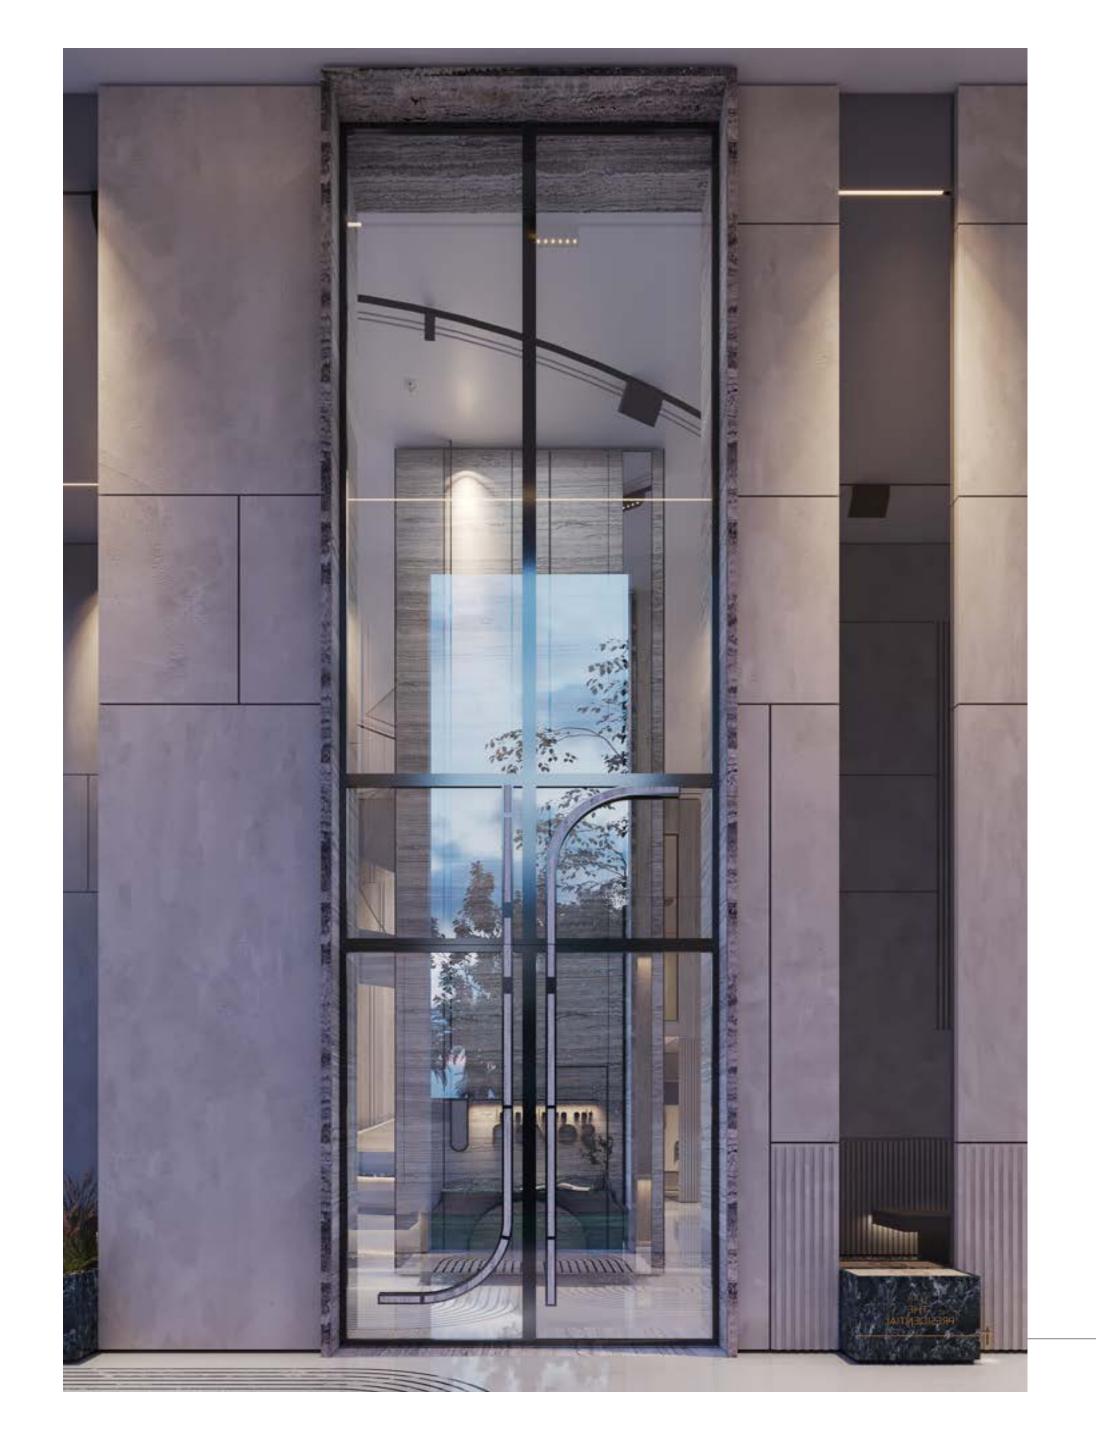

33 | mirror

34 | ottoman

35 | sculpture

36 | sofa

37 | vanity

38 | wardrobe

39 | ceiling

40 | door

"ceiling must always be considered. they are the most neglected surface in a room."

Category:door

"the most welcoming spaces are those that have a well designed door."

Category: panelling

"for a house to be successful the walls in it must communicate with one another ,respond and balance one another