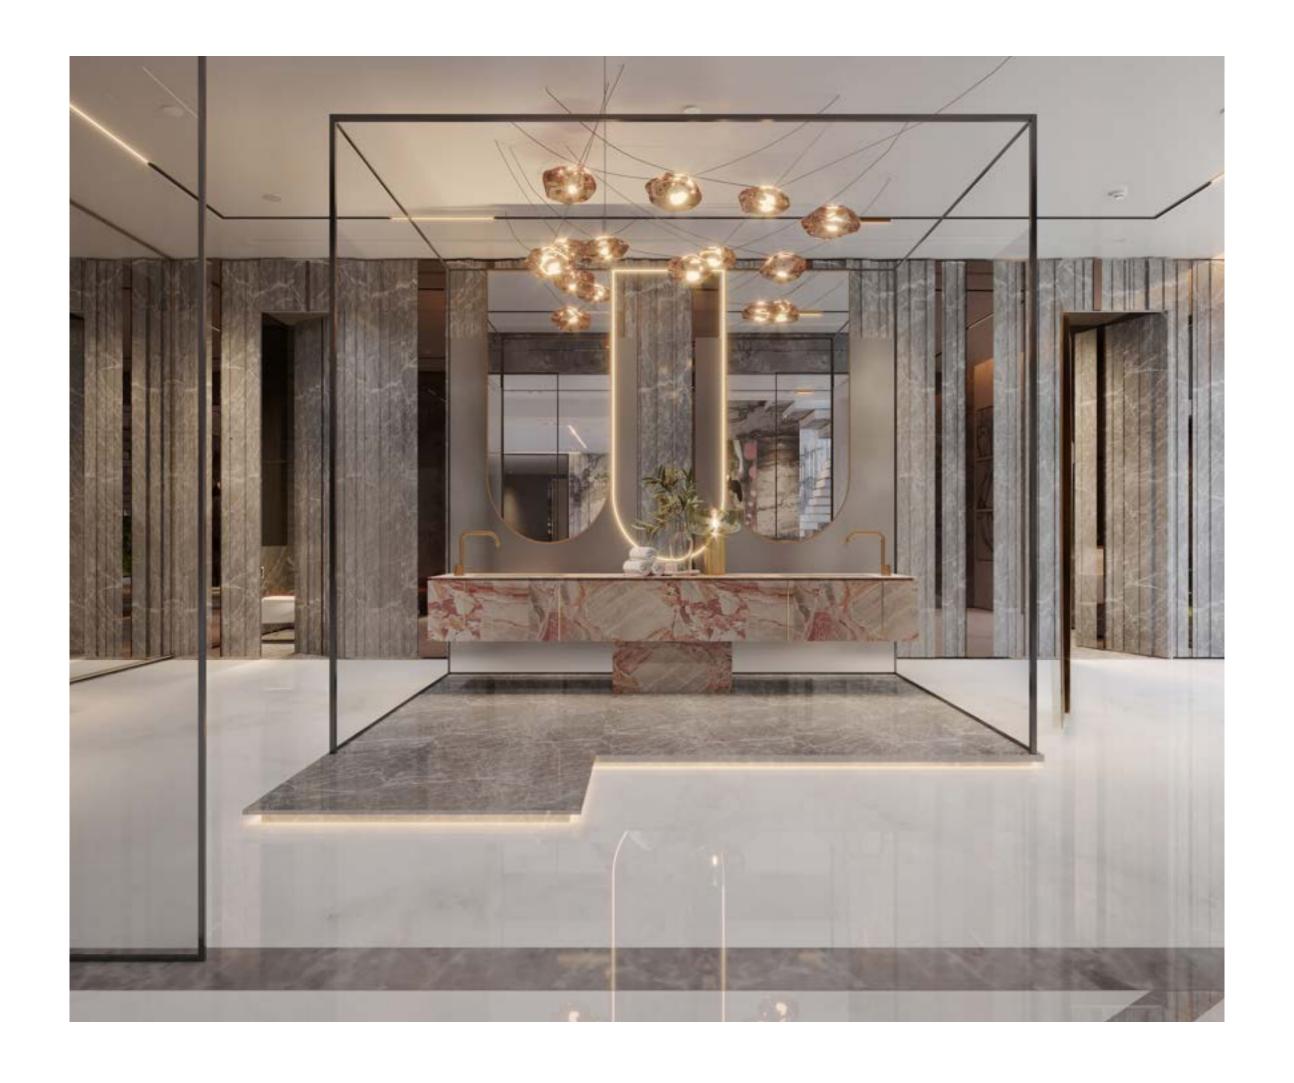

33 | mirror

34 | ottoman

35 | sculpture

36 | sofa

37 | vanity

38 | wardrobe

39 | ceiling

40 | door

Category: metal screen

"there are three responses to a piece of design-yes,no, ad wow!
wow is the one to aim for."

Category: vanity

"vanity is where you can be your own kind of beautiful."

Category:wardrobe