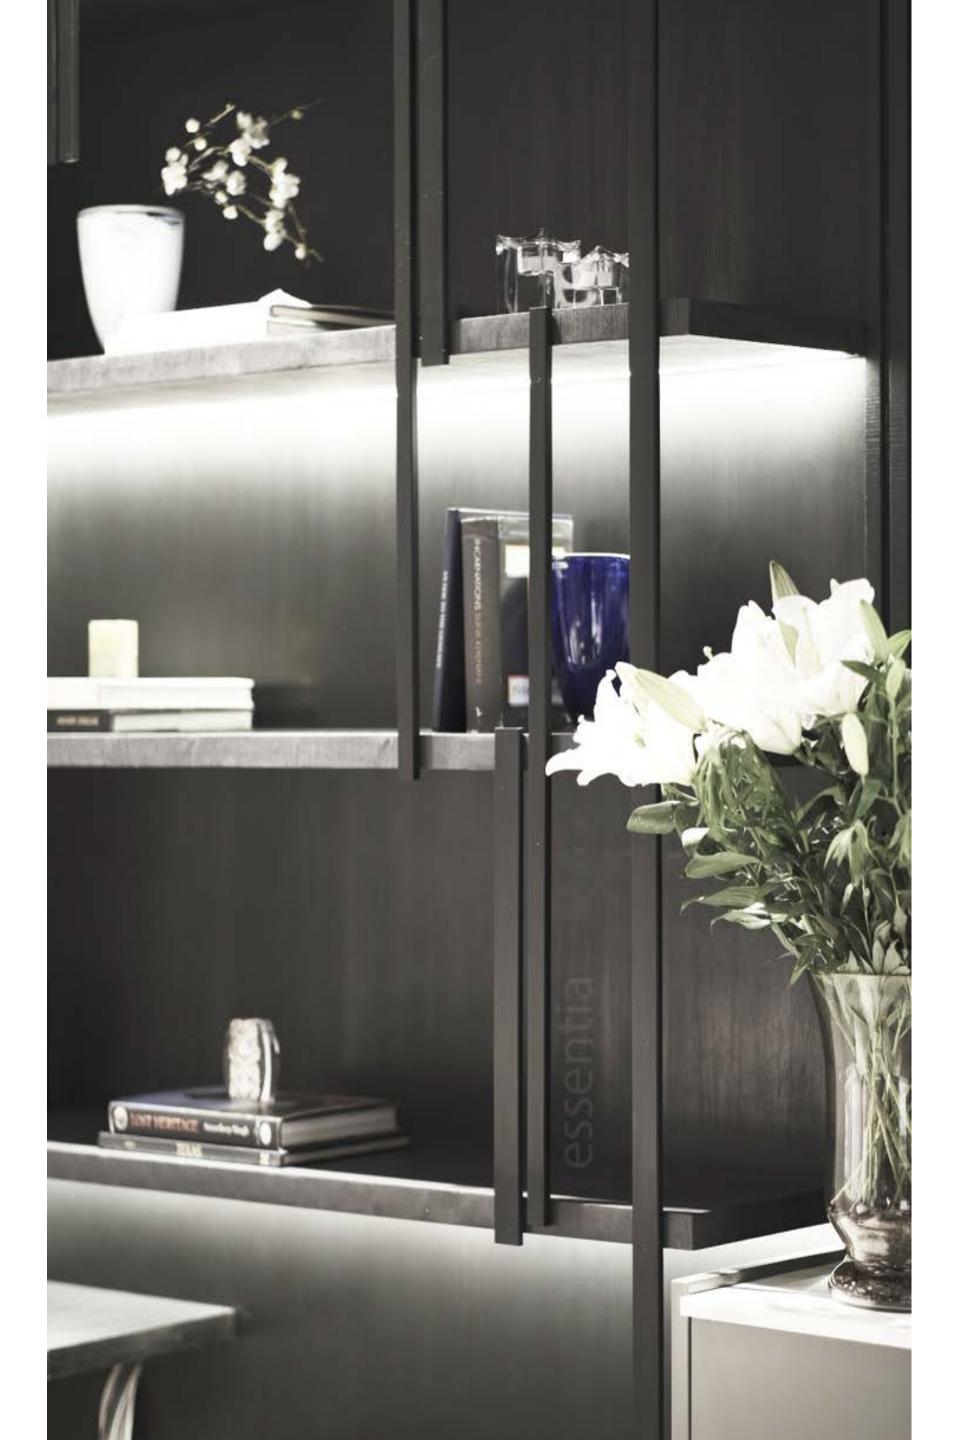

25| accent chair

26 | bar counter

27 | bar stool

28 | bed

29| coffee table

30 | console

31| end table

32 | mini bar

33 | mirror

34 | ottoman

35 | sculpture

36 | sofa

37 | vanity

38 | wardrobe

39 | ceiling

40 | door