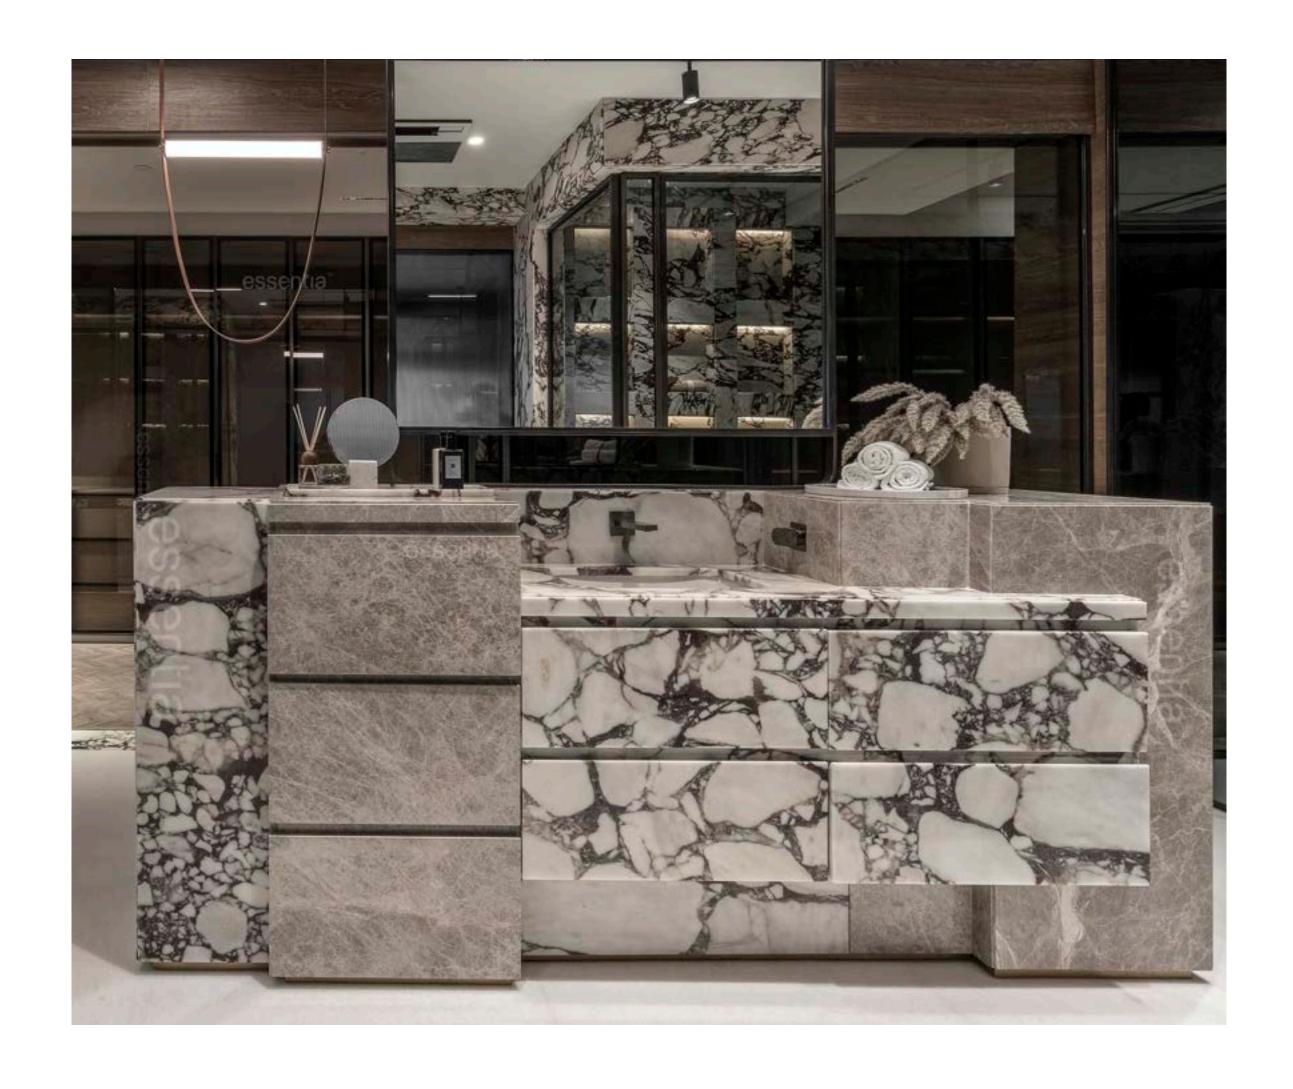

25| accent chair

26 | bar counter

27 | bar stool

28 | bed

29| coffee table

30 | console

31| end table

32 | mini bar

33 | mirror

34 | ottoman

35 | sculpture

36 | sofa

37 | vanity

38 | wardrobe

39 | ceiling

40 | door

41 | panelling

42 | metal screen

Category:office

Location: Gurgaon

Area: 30000 sqft

"An office should tell the story of your brand and inspire those who work within it."

Rethink.Recreate.Redesign

Category: office