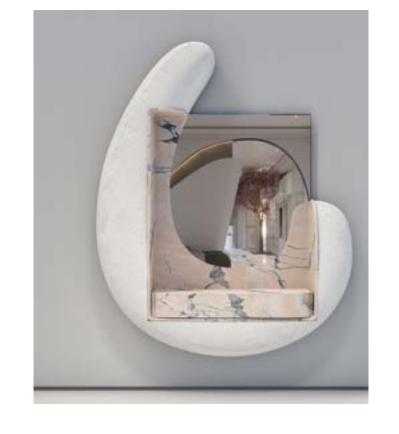

33 | mirror

34 | ottoman

35 | sculpture

36 | sofa

37 | vanity

38 | wardrobe

39 | ceiling

40 | door