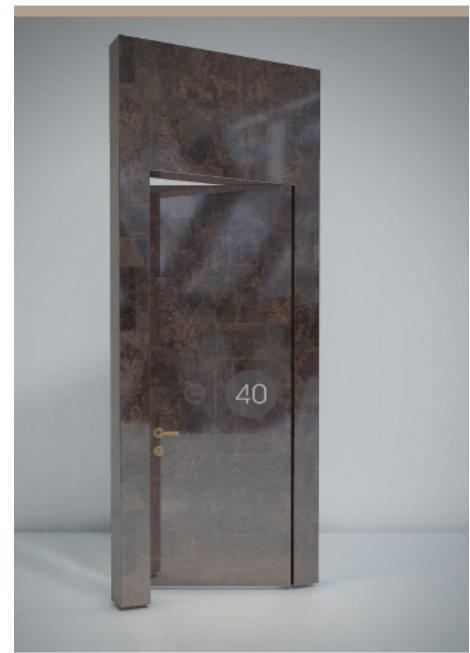

33 | mirror

34 | ottoman

35 | sculpture

36 | sofa

37 | vanity

38 | wardrobe

39 | ceiling

40 | door

"ceiling must always be considered. they are the most neglected surface in a room."

Category:door

"the most welcoming spaces are those that have a well designed door."

Category: panelling

"for a house to be successful the walls in it must communicate with one another ,respond and balance one another