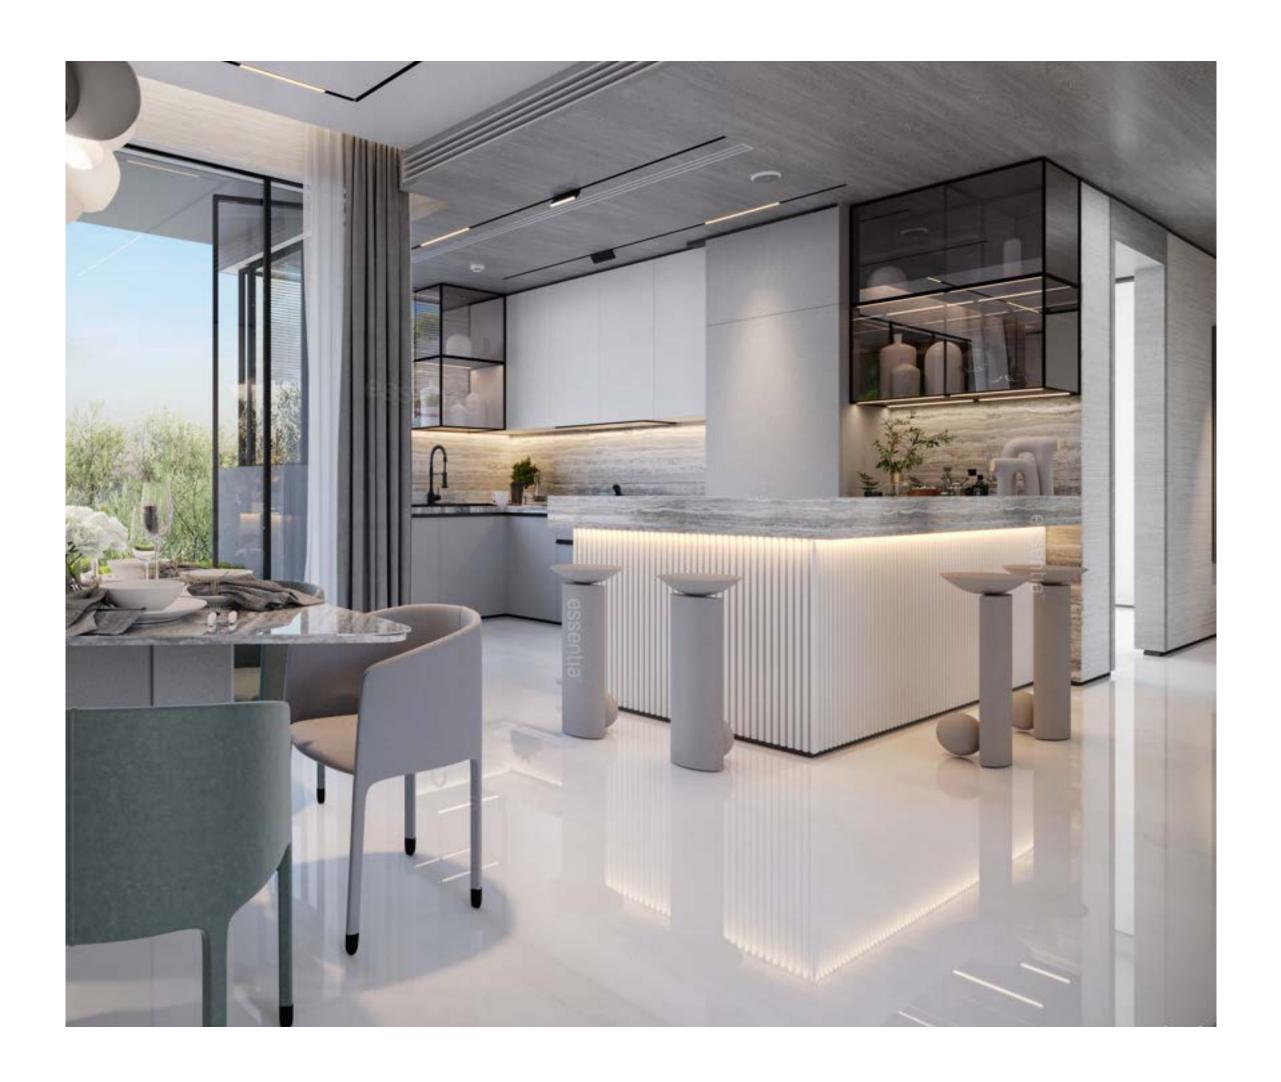

25| accent chair

26 | bar counter

27 | bar stool

28 | bed

29| coffee table

30 | console

31| end table

32 | mini bar

33 | mirror

34 | ottoman

35 | sculpture

36 | sofa

37 | vanity

38 | wardrobe

39 | ceiling

40 | door