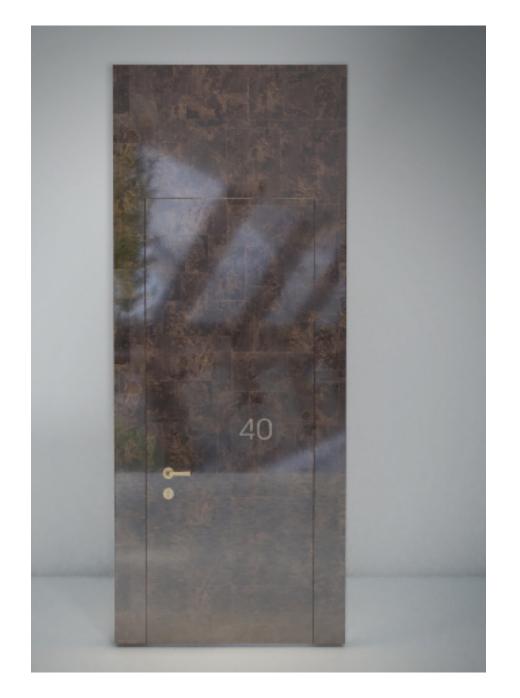

33 | mirror

34 | ottoman

35 | sculpture

36 | sofa

37 | vanity

38 | wardrobe

39 | ceiling

40 | door

"ceiling must always be considered. they are the most neglected surface in a room."

Category:door

"the most welcoming spaces are those that have a well designed door."

Category: panelling

"for a house to be successful the walls in it must communicate with one another ,respond and balance one another