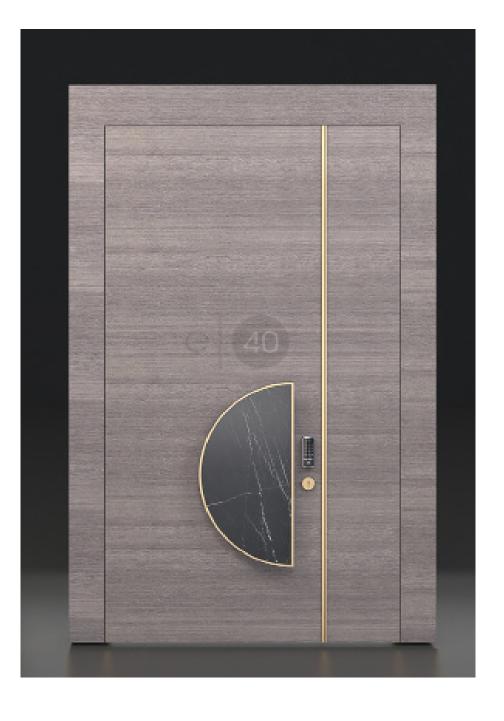

33 | mirror

34 | ottoman

35 | sculpture

36 | sofa

37 | vanity

38 | wardrobe

39 | ceiling

40 | door

"ceiling must always be considered. they are the most neglected surface in a room."

Category:door

"the most welcoming spaces are those that have a well designed door."

Category: panelling

"for a house to be successful the walls in it must communicate with one another ,respond and balance one another