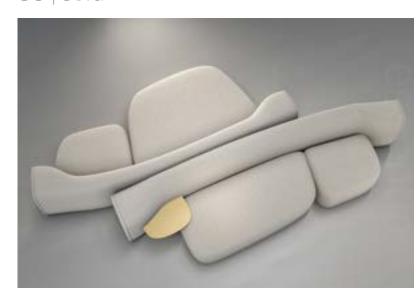

25| accent chair

26 | bar counter

27 | bar stool

28 | bed

29| coffee table

30 | console

31| end table

32 | mini bar