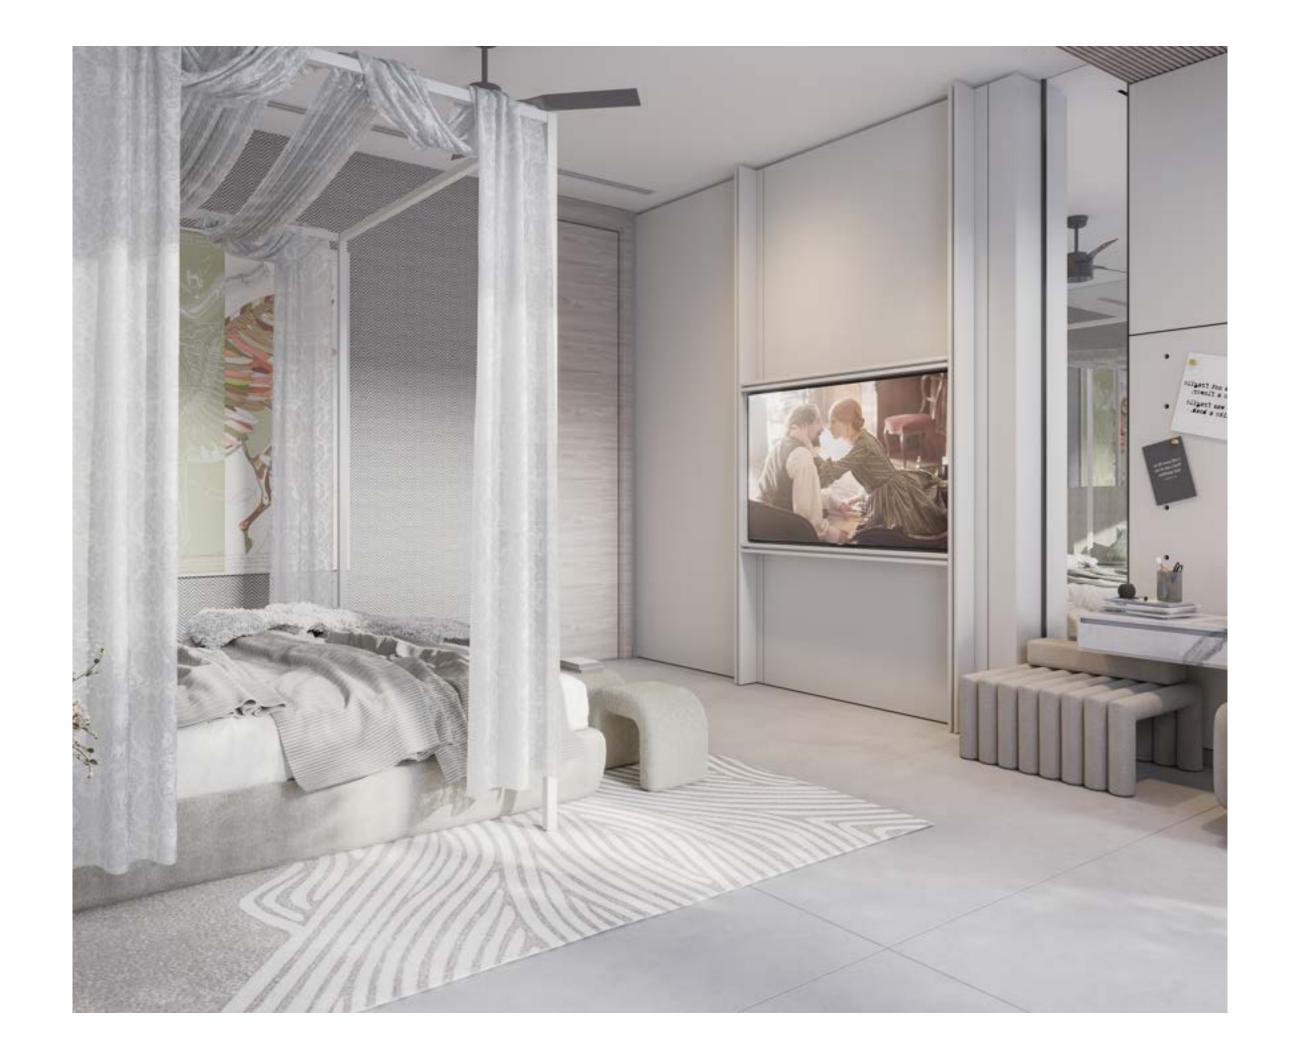

25| accent chair

26 | bar counter

27 | bar stool

28 | bed

29| coffee table

30 | console

31| end table

32 | mini bar

33 | mirror

34 | ottoman

35 | sculpture

36 | sofa

37 | vanity

38 | wardrobe

39 | ceiling

40 | door