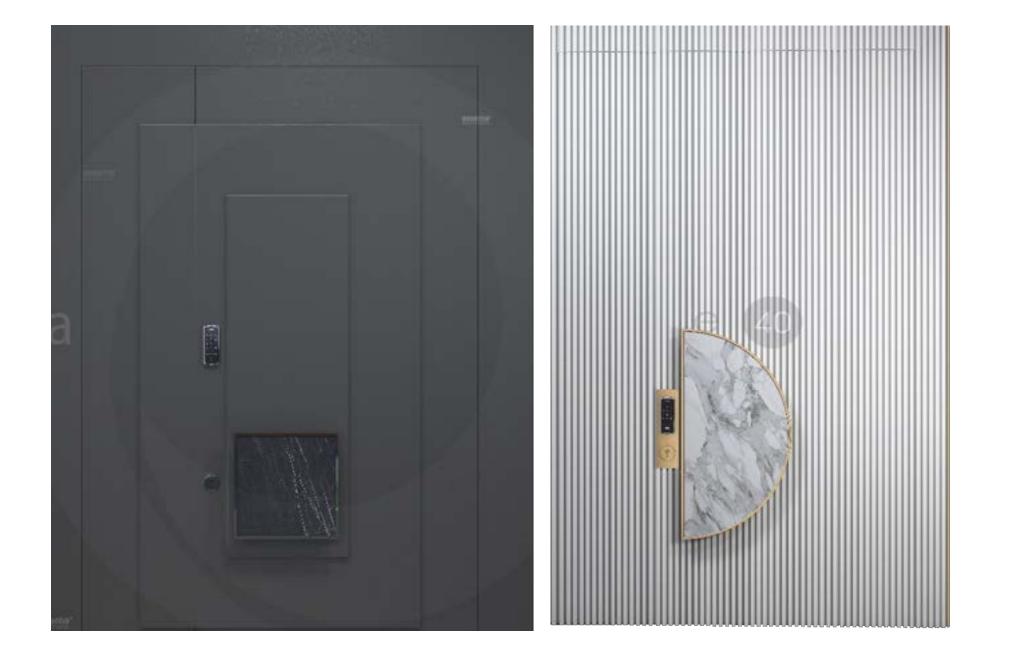

33 | mirror

34 | ottoman

35 | sculpture

36 | sofa

37 | vanity

38 | wardrobe

39 | ceiling

40 | door

"ceiling must always be considered. they are the most neglected surface in a room."

Category:door

"the most welcoming spaces are those that have a well designed door."

Category: panelling

"for a house to be successful the walls in it must communicate with one another ,respond and balance one another